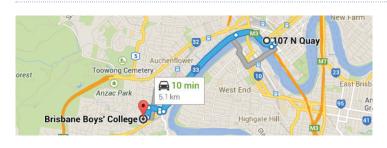

## Click the map for Directions of follow below:

Head south-east on North Quay towards Riverside Expressway (23m)
Continue on North Quay to Ann St (400m)
Take State Route 33 to Sherwood Rd in Toowong (4km)
Continue on Sherwood Rd. Take Holland St to Kensington Tee (700m)
Turn right onto Sherwood Rd (65m)
Take the 1st left to stay on Sherwood Rd (290m)
Take the 2nd left onto Holland St (260 m)
Turn right onto Kensington Tee