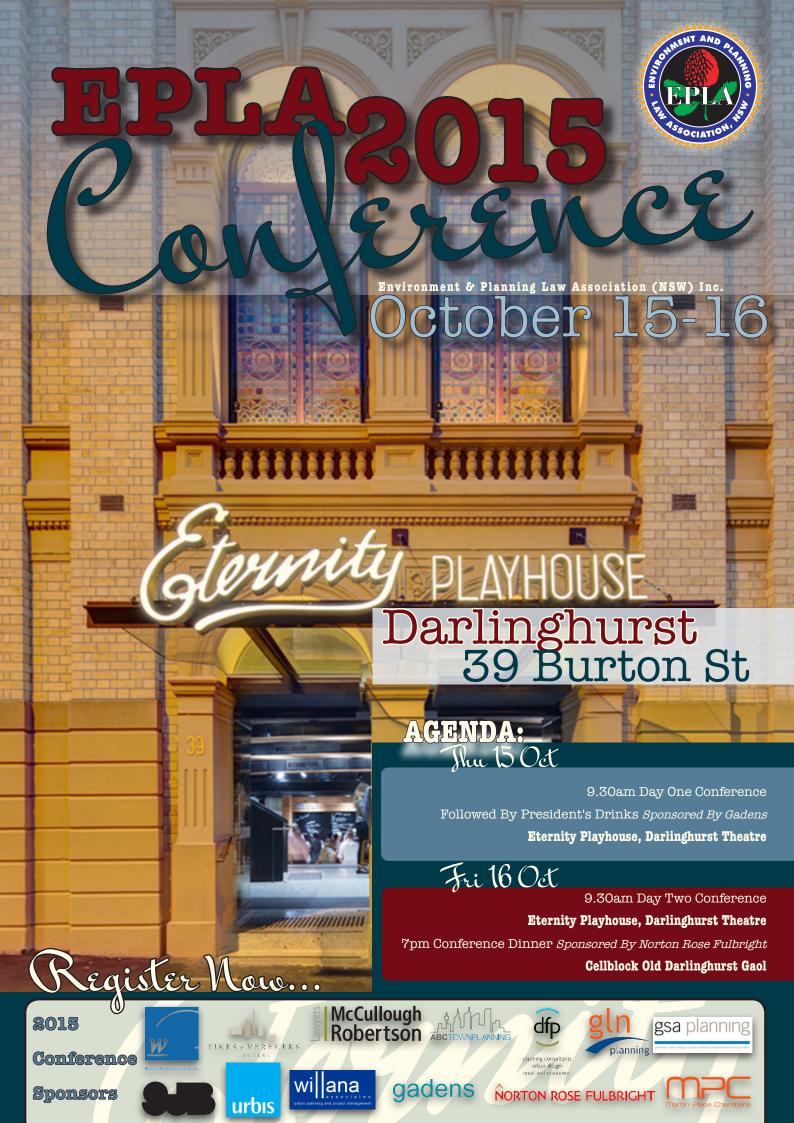

In 2015 EPLA returns to Sydney for the annual conference. This year it will be held on 15 and 16 October 2015 at the beautifully restored Eternity Theatre, located on the corner of Burton and Palmer Streets in Darlinghurst.

The keynote address is to be given by Peter Tonkin. Peter led the restoration team from TZG that transformed the old Burton Street Tabernacle into the magnificent, multi award winning, theatre complex that we will be using as our conference venue. The Tabernacle was the source of inspiration for the infamous pavement scribe Arthur Stace's most famous message: 'Eternity', which he wrote on Sydney footpaths for over 30 years.

delegates to socialise. Gadens are again sponsoring the President's drinks on Thursday 15th October. Norton Rose Fulbright are returning as the dinner sponsors, which is to be held at Cellblock, the Old Darlinghurst Gaol.